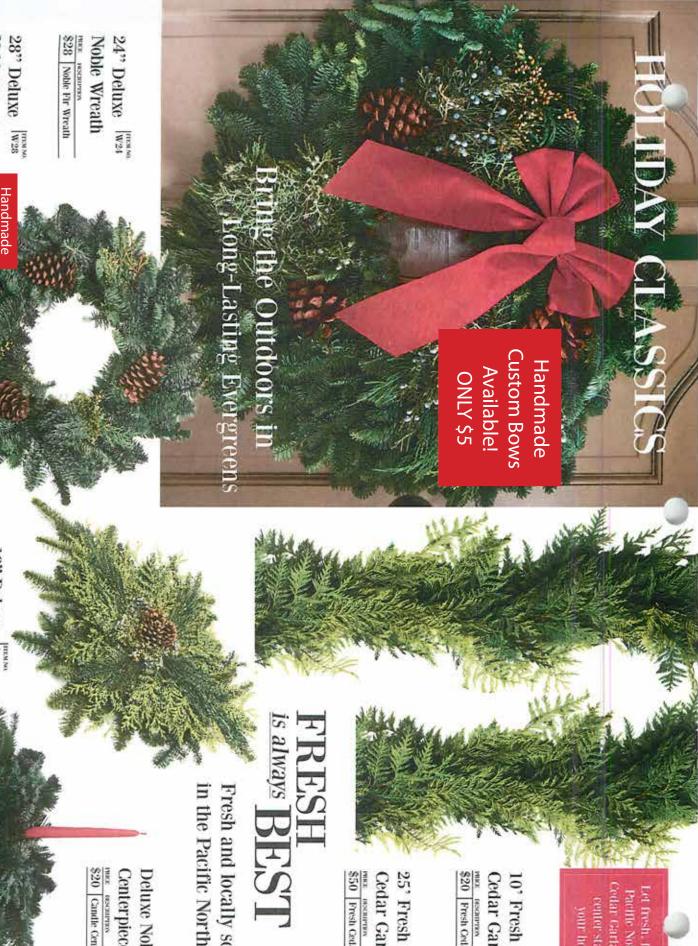

Let fresh, fragrant

10' Fresh

Cedar Garland

\$20 Fresh Cedar Foliage

Cedar Garland 25' Fresh

\$50 Fresh Cedar Foliage

Fresh and locally sourced in the Pacific Northwest!

Centerpiece Deluxe Noble C

\$20 Candle Centerpeice

Noble Swag

18" Deluxe

\$32 Noble Fit Wreath Noble Wreath

> **Custom Bows** Handmade

Available! ONLY \$5

\$20 Noble Fir Swag